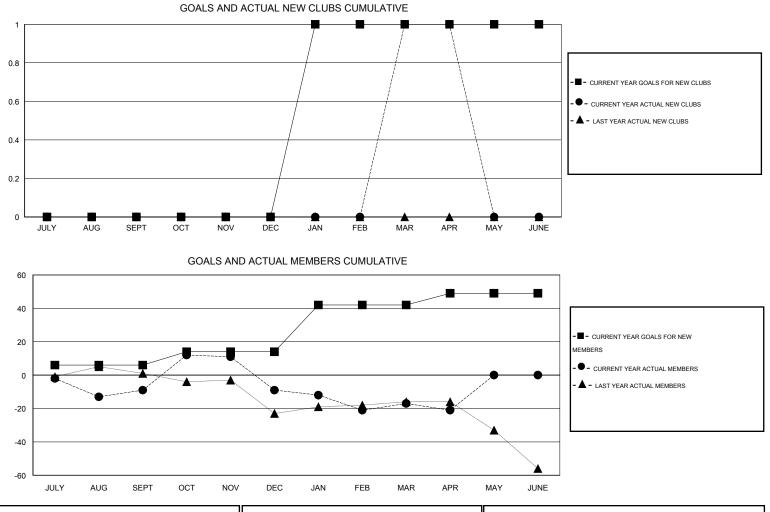

## GMT: John Muller

GMT CA 7

| Clubs         |                       |                     |                            |                             | Members               |                    |                                  |                              |                             |
|---------------|-----------------------|---------------------|----------------------------|-----------------------------|-----------------------|--------------------|----------------------------------|------------------------------|-----------------------------|
|               | RESULTS FOR 2013-2014 |                     |                            |                             | RESULTS FOR 2013-2014 |                    |                                  |                              |                             |
| QUARTER       | NEW CLUB<br>GOAL      | ACTUAL NEW<br>CLUBS | ACTUAL<br>DROPPED<br>CLUBS | ACTUAL NET<br>GAIN/<br>LOSS | QUARTER               | NEW MEMBER<br>GOAL | ACTUAL TOTAL<br>MEMBERS<br>ADDED | ACTUAL<br>DROPPED<br>MEMBERS | ACTUAL NET<br>GAIN/<br>LOSS |
| JULY/AUG/SEPT | 0                     | 0                   | 0                          | 0                           | JULY/AUG/SEPT         | 6                  | 33                               | 42                           | -9                          |
| OCT/NOV/DEC   | 0                     | 0                   | 0                          | 0                           | OCT/NOV/DEC           | 8                  | 45                               | 45                           | 0                           |
| JAN/FEB/MAR   | 1                     | 1                   | 1                          | 0                           | JAN/FEB/MAR           | 28                 | 51                               | 59                           | -8                          |
| APR/MAY/JUNE  | 0                     | 0                   | 0                          | 0                           | APR/MAY/JUNE          | 7                  | 17                               | 21                           | -4                          |